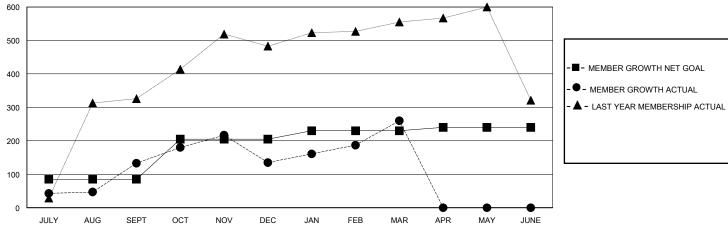

## GOALS AND ACTUAL MEMBERS CUMULATIVE

| DROPPED CLUBS: 11           |     | 91 CLUBS OF 146 ADDED 1 OR MORE | GENDER DISTRIBUTION             |                |       |
|-----------------------------|-----|---------------------------------|---------------------------------|----------------|-------|
|                             |     | NEW MEMBERS                     | MALE                            | 2,227 (68.44%) |       |
|                             |     | 1                               | FEMALE                          | 1,026 (31.53%) |       |
| DROPPED MEMBERS             |     |                                 |                                 |                |       |
| DECEASED                    | 0   | CLICK HERE FOR CUMULATIVE       | TOTAL FAMILY UNIT MEMBERS       |                | 3,144 |
| CLUB CANCELLED 95 OTHER 253 |     | MEMBERSHIP DATA                 | FAMILY MEMBERS PAYING HALF DUES |                |       |
|                             |     |                                 |                                 |                | 2,407 |
| TOTAL                       | 348 |                                 |                                 |                |       |

## District 325 M

Results as of: 3/31/2024

| GMT: LOCATION NEPAL GMT CA |
|----------------------------|
|----------------------------|

| Clubs                 |               |           |               | Members               |                        |                         |                                                    |  |
|-----------------------|---------------|-----------|---------------|-----------------------|------------------------|-------------------------|----------------------------------------------------|--|
| RESULTS FOR 2023-2024 |               |           |               | RESULTS FOR 2023-2024 |                        |                         |                                                    |  |
| QUARTER               | NEW CLUB GOAL | NEW CLUBS | DROPPED CLUBS | QUARTER MEME          | BER GROWTH NET<br>GOAL | MEMBER GROWTH<br>ACTUAL | DROPPED<br>MEMBERS ACTUAL<br>(including transfers) |  |
| JULY/AUG/SEPT         | 10            | 4         | 3             | JULY/AUG/SEPT         | 85                     | 266                     | 117                                                |  |
| OCT/NOV/DEC           | 0             | 3         | 8             | OCT/NOV/DEC           | 120                    | 167                     | 153                                                |  |
| JAN/FEB/MAR           | 5             | 4         | 0             | JAN/FEB/MAR           | 25                     | 215                     | 78                                                 |  |
| APR/MAY/JUNE          | 3             | 0         | 0             | APR/MAY/JUNE          | 10                     | 0                       | 0                                                  |  |