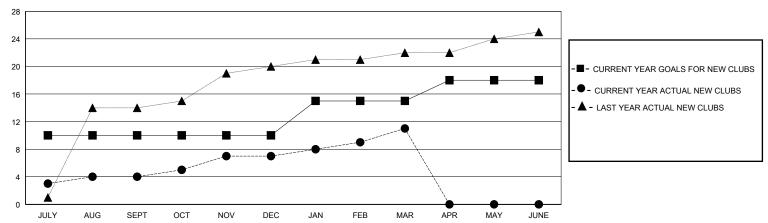

## GOALS AND ACTUAL NEW CLUBS CUMULATIVE

## District 325 M

Results as of: 3/31/2024

| GMT: LOCATION NEPAL GMT CA |
|----------------------------|
|----------------------------|

| Clubs                 |               |           |               | Members               |                        |                         |                                                    |  |
|-----------------------|---------------|-----------|---------------|-----------------------|------------------------|-------------------------|----------------------------------------------------|--|
| RESULTS FOR 2023-2024 |               |           |               | RESULTS FOR 2023-2024 |                        |                         |                                                    |  |
| QUARTER               | NEW CLUB GOAL | NEW CLUBS | DROPPED CLUBS | QUARTER MEME          | BER GROWTH NET<br>GOAL | MEMBER GROWTH<br>ACTUAL | DROPPED<br>MEMBERS ACTUAL<br>(including transfers) |  |
| JULY/AUG/SEPT         | 10            | 4         | 3             | JULY/AUG/SEPT         | 85                     | 266                     | 117                                                |  |
| OCT/NOV/DEC           | 0             | 3         | 8             | OCT/NOV/DEC           | 120                    | 167                     | 153                                                |  |
| JAN/FEB/MAR           | 5             | 4         | 0             | JAN/FEB/MAR           | 25                     | 215                     | 78                                                 |  |
| APR/MAY/JUNE          | 3             | 0         | 0             | APR/MAY/JUNE          | 10                     | 0                       | 0                                                  |  |